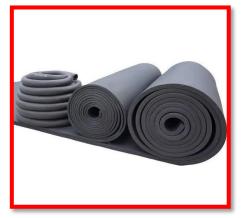

## LIST OF PRODUCTS

NITRILE RUBBER SHEET

XLPE INSULATIONS

**GLASS WOOL** 

**ADHESIVES** 

FLEXIBLE DUCT - INSULATED

STICK PINS