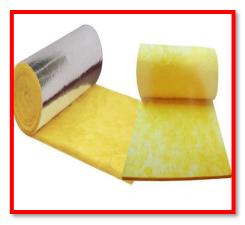

## LIST OF PRODUCTS

NITRILE RUBBER SHEET

XLPE INSULATIONS

**GLASS WOOL** 

**ADHESIVES** 

FLEXIBLE DUCT - INSULATED

STICK PINS